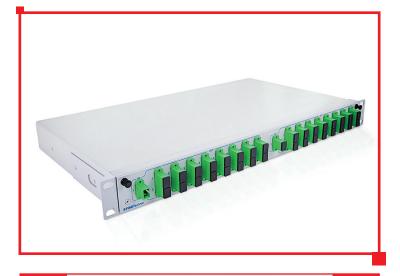

## Fiber patch panel 1U

pull-out drawer 12-48

## Product description 💻

Pull-out optical patch panel for mounting in 19 inch RACK cabinets. Compatible with various front panels with 12-48 adapter mounts.

Patch panel has metal tracks that allows easy and safe access inside. Its all-aluminium construction makes it light and tough. Coated with anode paint.

Patch panel is customizable, there is wide range of compatible front pannels and splitters avialable and splice trays for mounting inside.